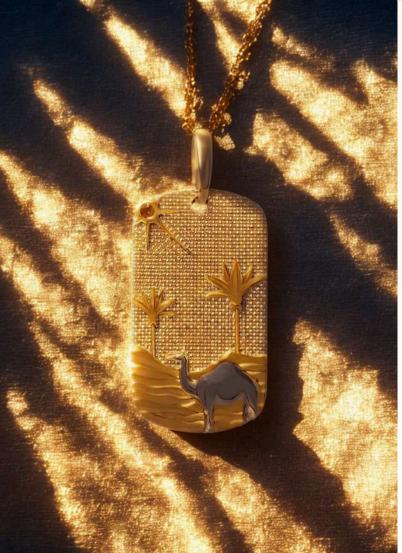

# EMERALD TANZANITE

Royal heritage, palaces, vibrant gemstones Emerald & Tanzanite Chain Necklace

Sand dunes, warmth, earthy tones Gold-toned pendant with desert stone